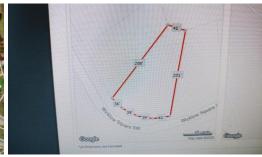

## Address:

561 Wicklow Square Ocean Isle Beach, NC 28469

Acreage: 0.5 acres

County: Brunswick

**GPS Location:** 

33.930392 x -78.472440

PRICE: \$38,500