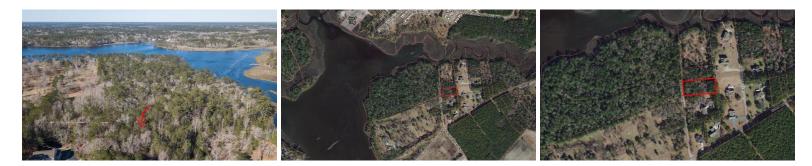

## **19-5 KINGFISHER LANE, HAMPSTEAD, PENDER**

## SOLD

This is truly a beautiful private estate lot sitting across from Virginia Creek with mature live oaks and hardwoods. Lot is approx..67 acres allowing your home to be sitting off the road for lots of privacy. As you approach your lot you will stop and admire the beautiful Old Virginia Style Custom Built Estate's, the feel of the private gated entrances, fenced rolling 17 acres overlooking the waterfront will be the fist thing you see as you turn to your homesite and be happy you found this special site. Surrounded by water and beauty. This is truly rare to find this opportunity right here so close to the beach! Desirable location! Highly desirable school district. Short drive to beach and recreational boating.call agent for any questions. I can help you with your questions on building, and assist you to meet with a custom home builder to get a guestimate on a plan and costs to build.

## **MORE DETAILS**

**Address:** 19-5 Kingfisher Lane Hampstead, NC 28443

Acreage: 0.7 acres

County: Pender

**GPS Location:** 34.430159 x -77.599231