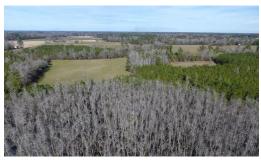

## **SOLD**

This property listing consists of 2 Tax Map #s:10900000008 and 1090000006.Located on Highway 76 near Nichols in Horry County, South Carolina, is a tract offering a host of possibilities. This property offers a great place to build a dream home in the country or the ultimate recreational retreat with timber investment opportunity and even a pond on the property. The tract would be great for farming, hunting, ATV riding, equestrian trails, hiking or biking, and bird watching. Some of the land could be converted to pasture for the livestock of your choice. There is already a barn located on the property. Wildlife in the area includes deer, turkey, other small game and waterfowl. It's located less than 10 minutes outside of Nichols and just 2 miles from the NC/SC state line.

## **MORE DETAILS**

Address:

6070 Jordan Creek Road Nichols, SC 29581

Acreage: 191.0 acres

County: Horry

**GPS Location:** 

34.243521 x -79.050216

PRICE: \$500,000