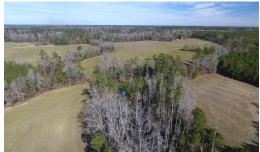

## **SOLD**

This property listing consists of 2 Tax Map #s:10900000008 and 1090000006.Located on Highway 76 near Nichols in Horry County, South Carolina, is a tract offering a host of possibilities. This property offers a great place to build a dream home in the country or the ultimate recreational retreat with timber investment opportunity and even a pond on the property. The tract would be great for farming, hunting, ATV riding, equestrian trails, hiking or biking, and bird watching. Some of the land could be converted to pasture for the livestock of your choice. There is already a barn located on the property. Wildlife in the area includes deer, turkey, other small game and waterfowl. It's located less than 10 minutes outside of Nichols and just 2 miles from the NC/SC state line.

## **MORE DETAILS**

Address:

6070 Jordan Creek Road Nichols, SC 29581

Acreage: 191.0 acres

County: Horry

**GPS Location:** 

34.243521 x -79.050216

PRICE: \$500,000