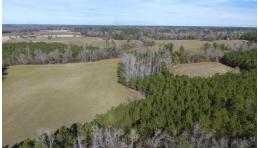

## **SOLD**

This property listing consists of 2 Tax Map #s:10900000008 and 1090000006.Located on Highway 76 near Nichols in Horry County, South Carolina, is a tract offering a host of possibilities. This property offers a great place to build a dream home in the country or the ultimate recreational retreat with timber investment opportunity and even a pond on the property. The tract would be great for farming, hunting, ATV riding, equestrian trails, hiking or biking, and bird watching. Some of the land could be converted to pasture for the livestock of your choice. There is already a barn located on the property. Wildlife in the area includes deer, turkey, other small game and waterfowl. It's located less than 10 minutes outside of Nichols and just 2 miles from the NC/SC state line.

## **MORE DETAILS**

Address:

6070 Jordan Creek Road Nichols, SC 29581

Acreage: 191.0 acres

County: Horry

**GPS Location:** 

34.243521 x -79.050216

PRICE: \$500,000