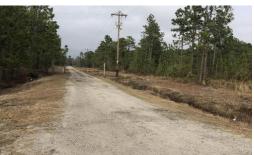

### **SOLD**

LOCATION! LOCATION! LOCATION! This property will be the perfect opportunity for any developer to make their mark on the Hwy 211/ Oak Island/ Southport area with a new neighborhood or many other projects. There is a 60' right of way off 211 to access the property. This easement comes with the property in perpetuity. Located between Midway and St James. St James.DOT is widening and adding a median to Hwy 211, creating a full access/movement intersection with a left turn lane directly into site, and providing a new driveway. Project # R-5021(approximate start date early 2022). The land is located on a heavily traveled highway seeing 22,000 cars per day. Brunswick County CLD zoning allows for a variety of uses. Municipal water and sewer are available.