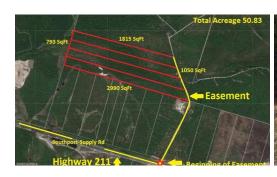

# **50.83 ACRES OFF HWY 211, SOUTHPORT, BRUNSWICK**

### **SOLD**

LOCATION! LOCATION! LOCATION! This property will be the perfect opportunity for any developer to make their mark on the Hwy 211/ Oak Island/ Southport area with a new neighborhood or many other projects. There is a 60' right of way off 211 to access the property. This easement comes with the property in perpetuity. Located between Midway and St James. St James.DOT is widening and adding a median to Hwy 211, creating a full access/movement intersection with a left turn lane directly into site, and providing a new driveway. Project # R-5021(approximate start date early 2022). The land is located on a heavily traveled highway seeing 22,000 cars per day. Brunswick County CLD zoning allows for a variety of uses. Municipal water and sewer are available.

### Address:

50.83 Acres Off Hwy 211 Southport, NC 28461

Acreage: 50.8 acres

County: Brunswick

#### **GPS Location:**

33.971203 x -78.107142

PRICE: \$850,000