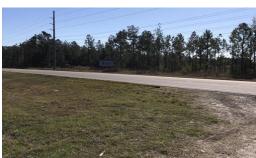

### **SOLD**

LOCATION! LOCATION! LOCATION! This property will be the perfect opportunity for any developer to make their mark on the Hwy 211/ Oak Island/ Southport area with a new neighborhood or many other projects. There is a 60' right of way off 211 to access the property. This easement comes with the property in perpetuity. Located between Midway and St James. St James.DOT is widening and adding a median to Hwy 211, creating a full access/movement intersection with a left turn lane directly into site, and providing a new driveway. Project # R-5021(approximate start date early 2022). The land is located on a heavily traveled highway seeing 22,000 cars per day. Brunswick County CLD zoning allows for a variety of uses. Municipal water and sewer are available.