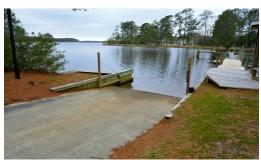

## **SOLD**

Beautiful corner wooded lot in Jonaquins Landing, partially cleared. This large 5.32 acre lot is located at the end of Jonaquins Creek. There is a 3 bedroom septic already installed ready to build your dream home. Jonaquins Landing subdivision provides community boat ramp, day dock, parking & picnic area. Owner has driven 16 ft Carolina Skiff at back of lot on high tide.