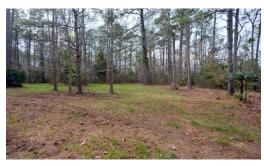

## **SOLD**

Beautiful corner wooded lot in Jonaquins Landing, partially cleared. This large 5.32 acre lot is located at the end of Jonaquins Creek. There is a 3 bedroom septic already installed ready to build your dream home. Jonaquins Landing subdivision provides community boat ramp, day dock, parking & picnic area. Owner has driven 16 ft Carolina Skiff at back of lot on high tide.