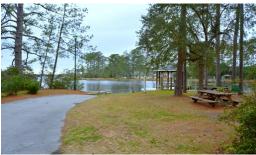

## **SOLD**

Beautiful corner wooded lot in Jonaquins Landing, partially cleared. This large 5.32 acre lot is located at the end of Jonaquins Creek. There is a 3 bedroom septic already installed ready to build your dream home. Jonaquins Landing subdivision provides community boat ramp, day dock, parking & picnic area. Owner has driven 16 ft Carolina Skiff at back of lot on high tide.