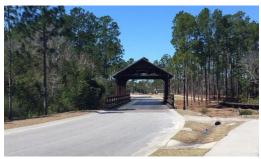

## **SOLD**

\$5,000 price reduction!! This picturesque home-site is located in the Woodlands Park neighborhood of St.

James Plantation is close to the covered bridge, amphitheater, Seaside Club and entrance/exit. Standing at .32 acres with over 130 ft. of frontage almost any style of home or garage entry is possible and tree lines on both sides and the rear will create shade and privacy. The Shady Pine neighborhood is growing nicely with new homes across the street and on Sweet Magnolia. The Woodlands neighborhood is one of the fastest growing in St. James with over 20 homes being built right now. Come and enjoy the St. James lifestyle today.