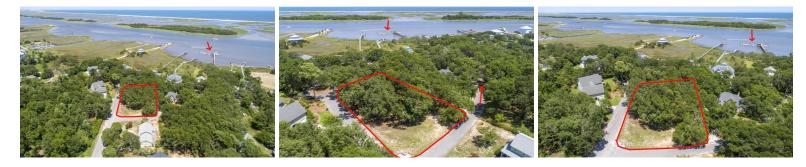

## SOLD

Beautiful wooded lot in the desirable Southeast Harbor neighborhood. This 6/10 of an acre lot is full of mature Live Oak trees. It is one row back from the Intracoastal Waterway and comes with its own 21' boat slip. The shape of this lot will accommodate most house plans. Boat slip is a short walk or golf cart ride down the path off the back of the English Landing cul-de-sac.

## **MORE DETAILS**

Address: 1612 Harbor Drive Wilmington, NC 28409

Acreage: 0.6 acres

County: New Hanover

**GPS Location:** 34.103573 x -77.881506