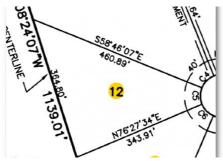

## **MORE DETAILS**

Address:

6223 Barney Road Elm City, NC 27822

Acreage: 1.6 acres

County: Wilson

**GPS Location:** 

35.774961 x -77.815349

PRICE: \$35,000