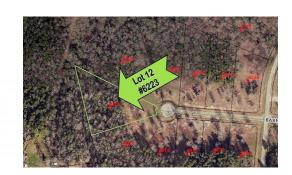

## **6223 BARNEY ROAD, ELM CITY, WILSON**

## **MORE DETAILS**

Address:

6223 Barney Road Elm City, NC 27822

Acreage: 1.6 acres

County: Wilson

**GPS Location:** 

35.774961 x -77.815349

PRICE: \$35,000