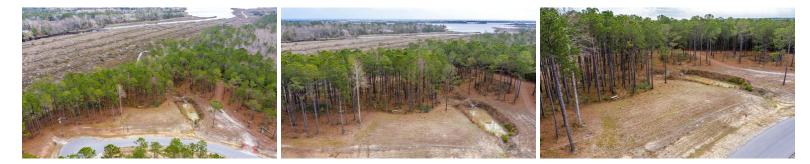

## SOLD

Looking to build your dream home in a peaceful community with water access? Look no further! This gorgeous waterfront cul-de-sac lot in Topsail Bluff overlooks the marsh at Turkey Creek. Imagine sitting on your back porch enjoying a cup of coffee or glass of wine while looking out over the water. This lot has beautiful views of the marsh and plenty of space to build. Not only is the neighborhood peaceful, it also offers a boat ramp and walking trails. Come take a look at this large lot today.

## **MORE DETAILS**

Address: 258 Gus Horne Road Holly Ridge, NC 28445

Acreage: 3.8 acres

County: Onslow

**GPS Location:** 34.508790 x -77.476903