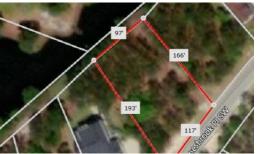

#### Address:

6629 Annesbrook Place Ocean Isle Beach, NC 28469

Acreage: 0.4 acres

County: Brunswick

### **GPS Location:**

33.933369 x -78.472195

**PRICE: \$77,500**