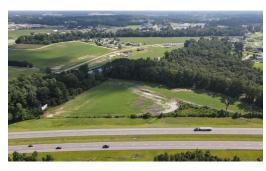

## **SOLD**

This 11.3 acre parcel is situated along the new US 70 by-pass. The property is able to accommodate both commercial and residential usage. It is possible that it may even be suitable for a solar farm (Buyer will need to check vendor requirements). The seller will entertain all reasonable offers! There are currently two income producing billboards on the property. The lease for the billboards will be transferred to the new owner at closing.

## **MORE DETAILS**

Address:

335 Howell Road Goldsboro, NC 27530

Acreage: 11.3 acres

County: Wayne

**GPS Location:** 

35.424719 x -78.039632

PRICE: \$120,000