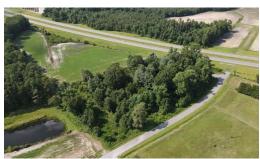

## **SOLD**

This 11.3 acre parcel is situated along the new US 70 by-pass. The property is able to accommodate both commercial and residential usage. It is possible that it may even be suitable for a solar farm (Buyer will need to check vendor requirements). The seller will entertain all reasonable offers! There are currently two income producing billboards on the property. The lease for the billboards will be transferred to the new owner at closing.

## **MORE DETAILS**

Address:

335 Howell Road Goldsboro, NC 27530

Acreage: 11.3 acres

County: Wayne

**GPS Location:** 

35.424719 x -78.039632

PRICE: \$120,000