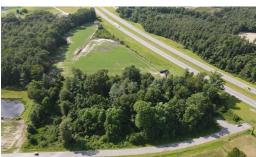

## **SOLD**

This 11.3 acre parcel is situated along the new US 70 by-pass. The property is able to accommodate both commercial and residential usage. It is possible that it may even be suitable for a solar farm (Buyer will need to check vendor requirements). The seller will entertain all reasonable offers! There are currently two income producing billboards on the property. The lease for the billboards will be transferred to the new owner at closing.

## **MORE DETAILS**

Address:

335 Howell Road Goldsboro, NC 27530

Acreage: 11.3 acres

County: Wayne

**GPS Location:** 

35.424719 x -78.039632

PRICE: \$120,000