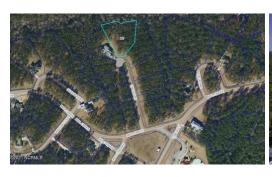

## **MORE DETAILS**

Address:

112 Chickory Lane Minnesott Beach, NC 28510

Acreage: 1.1 acres

County: Pamlico

**GPS Location:** 

35.005294 x -76.836827

**PRICE:** \$59,000