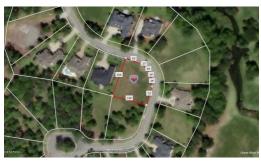

## **6814 WATERSTONE CROSSING, OCEAN ISLE BEACH, BRUNSWICK**

## SOLD

This large custom home lot located in the estate neighborhood of Waterstone Cross in the prestigious Ocean Ridge Plantation Community. With more than 17,500 sq/ft to position your new dream home on this corner homesite provides the flexibility and size for the perfect home. The Waterstone Crossing neighborhood is just 24 homesites surrounded by the areas top golf course, Tiger's Eye and Panther's Run. Ocean Ridge Plantation is southeastern North Carolina's premier golf and beach community. Ocean Ridge residents enjoy a myriad of resort-like amenities, including 72 holes of championship golf, oceanfront beach club, fitness room, indoor pool, outdoor pool, tennis and pickleball courts, miles of walking trails, community gardens, 3,500 sq/ft outdoor pavilion, more than 60 clubs and organizations and much more.

## Address:

6814 Waterstone Crossing Ocean Isle Beach, NC 28469

Acreage: 0.4 acres

County: Brunswick

**GPS Location:** 

33.929841 x -78.481079

**PRICE: \$41,900**