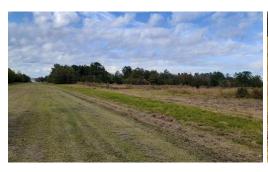

## **SOLD**

General Industrial \$12,500 Per (Rocky Point, NC) - 19 Acres available. located off carver rd. Just before the old Del Labs location. Wooded 19.00 acre tract prime for GI Development. To the right is an additional cleared 20 acres not listed ,but available for a possible 39.05 acre tract. The cleared 20 acre tract is \$25k per acre. Distribution centers, industrial mechanics, trucking, machine industry warehouse etc. Freshly poured gravel road with several industrial companies in operation. Over 400 plus feet of road frontage with possible timber to be sold.

## **MORE DETAILS**

Address:

0 Complex Road Rocky Point, NC 28457

Acreage: 39.1 acres

County: Pender

**GPS Location:** 

34.387631 x -77.913124

PRICE: \$189,900