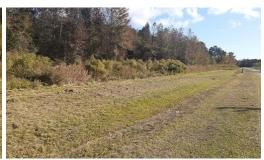

## **SOLD**

General Industrial \$12,500 Per (Rocky Point, NC) - 19 Acres available. located off carver rd. Just before the old Del Labs location. Wooded 19.00 acre tract prime for GI Development. To the right is an additional cleared 20 acres not listed ,but available for a possible 39.05 acre tract. The cleared 20 acre tract is \$25k per acre. Distribution centers, industrial mechanics, trucking, machine industry warehouse etc. Freshly poured gravel road with several industrial companies in operation. Over 400 plus feet of road frontage with possible timber to be sold.

## **MORE DETAILS**

Address:

0 Complex Road Rocky Point, NC 28457

Acreage: 39.1 acres

County: Pender

**GPS Location:** 

34.387631 x -77.913124

PRICE: \$189,900