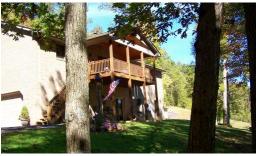

## **532 LOCUST BOTTOM, EAGLE ROCK, BOTETOURT**

## **SOLD**

Custom built home with stunning views in the beautiful Jefferson National Forest. Features oak floors throughout the home. Private bedroom suite in lower level. Master bedroom on main level with ceramic master bath flooring. Central Vac System with attachments for both floors. Additional features include Large kitchen with granite countertops, island cabinet with counter seating,

## **MORE DETAILS**

Address:

532 Locust Bottom Eagle Rock, VA 24085

Acreage: 60.1 acres

County: Botetourt

**GPS Location:** 

37.750769 x -79.798704

PRICE: \$459,900