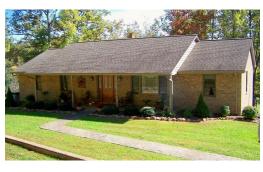

## **532 LOCUST BOTTOM, EAGLE ROCK, BOTETOURT**

## **SOLD**

Custom built home with stunning views in the beautiful Jefferson National Forest. Features oak floors throughout the home. Private bedroom suite in lower level. Master bedroom on main level with ceramic master bath flooring. Central Vac System with attachments for both floors. Additional features include Large kitchen with granite countertops, island cabinet with counter seating,

## **MORE DETAILS**

Address:

532 Locust Bottom Eagle Rock, VA 24085

Acreage: 60.1 acres

County: Botetourt

**GPS Location:** 

37.750769 x -79.798704

PRICE: \$459,900