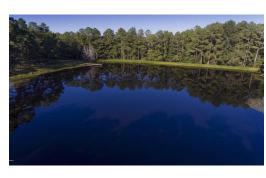

### **SOLD**

Nice Rolling 58.32 Acre Tract With Paved Road Frontage on Hillmon Grove Road. County Water and Electricity on Site with a World Class Family Fishing Pond on the Rear of the Property! Several Previous Home Sites For Mobile Homes. Mature Loblolly & Longleaf Pines Mixed With Blackjack Oaks. Great Road System! Ideal For Investment or Retreat for Church or Civic Group. Nice Areas for Home site, Pasture, Picnic Area, Shelters, etc. Wildlife Abounds! See Tax Maps or Call LA for Access and Additional Details. 3 Parcels - 1. 9564-39-7844.000 (56.68 Acres); 2. 9564-49-0888.000 (1 Acre); 3. 9564-49-2833.000 (1.64 Acres).