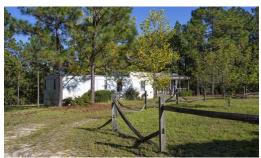

### **SOLD**

Nice Rolling 58.32 Acre Tract With Paved Road Frontage on Hillmon Grove Road. County Water and Electricity on Site with a World Class Family Fishing Pond on the Rear of the Property! Several Previous Home Sites For Mobile Homes. Mature Loblolly & Longleaf Pines Mixed With Blackjack Oaks. Great Road System! Ideal For Investment or Retreat for Church or Civic Group. Nice Areas for Home site, Pasture, Picnic Area, Shelters, etc. Wildlife Abounds! See Tax Maps or Call LA for Access and Additional Details. 3 Parcels - 1. 9564-39-7844.000 (56.68 Acres); 2. 9564-49-0888.000 (1 Acre); 3. 9564-49-2833.000 (1.64 Acres).