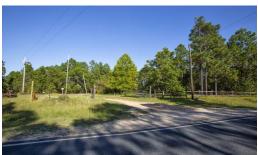

### **SOLD**

Nice Rolling 58.32 Acre Tract With Paved Road Frontage on Hillmon Grove Road. County Water and Electricity on Site with a World Class Family Fishing Pond on the Rear of the Property! Several Previous Home Sites For Mobile Homes. Mature Loblolly & Longleaf Pines Mixed With Blackjack Oaks. Great Road System! Ideal For Investment or Retreat for Church or Civic Group. Nice Areas for Home site, Pasture, Picnic Area, Shelters, etc. Wildlife Abounds! See Tax Maps or Call LA for Access and Additional Details. 3 Parcels - 1. 9564-39-7844.000 (56.68 Acres); 2. 9564-49-0888.000 (1 Acre); 3. 9564-49-2833.000 (1.64 Acres).