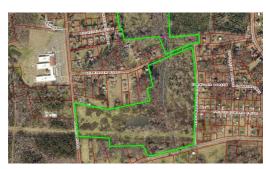

## **PENDING**

FABULOUS OPPORTUNITY FOR A DEVELOPER/BUILDER 65+ Acres Located in Elon potential for 65-80 Residential Lots. 1.4 miles from center of Elon University Campus. Public water in Walker Road, reasonably probable that public sewer can be accessed from Forest Creek Subdivision @ end of Walker Road, public sewer also at new Fire Station. Three contiguous tracts: Parcel ID#117277, 47.2 acres+/-, fronts on Walker and Power Line Road, Parcel ID#117291, 11.75 acres, at end of Ridgedell Drive, Parcel ID#117414, 3 acres+/- fronts on Gerringer Road, Parcel #117414 2.53 Acres and reasonably probable provides access to public sewer at Forest Creek Subdivision. Site plan is hypothetical for illustration purposes only. 3 dwellings on property currently vacant

## **MORE DETAILS**

Address:

0 Walker

Elon, NC 27244

Acreage: 64.5 acres

County: Alamance

**GPS Location:** 

36.117922 x -79.495871