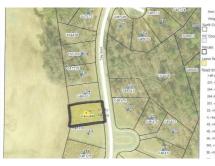

## **MORE DETAILS**

Address:

250 Tayriver Rocky Mount, NC 27804

Acreage: 0.3 acres

County: Nash

**GPS Location:** 

36.022860 x -77.790213

**PRICE:** \$82,500