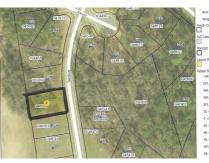

## **MORE DETAILS**

Address:

216 Tayriver Rocky Mount, NC 27804

Acreage: 0.3 acres

County: Nash

**GPS Location:** 

36.023326 x -77.790290

**PRICE:** \$82,500