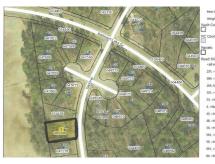

## **MORE DETAILS**

Address:

208 Tayriver Rocky Mount, NC 27804

Acreage: 0.3 acres

County: Nash

**GPS Location:** 

36.023573 x -77.790322

**PRICE:** \$82,500