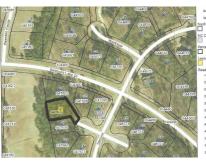

## **MORE DETAILS**

Address:

103 Ascot Rocky Mount, NC 27804

Acreage: 0.3 acres

County: Nash

**GPS Location:** 

36.024618 x -77.790528

**PRICE:** \$82,500