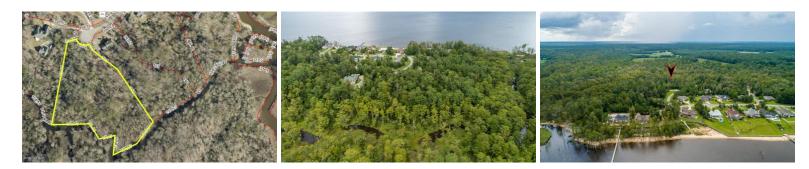

## SOLD

This rare gem is one of the largest lots in the highly desired waterfront community of Neuse Harbour subdivision. Walking distance to the community park and community beach access. Great location on a quiet cul-de-sac. This property is high above the river and borders Crooked Run Creek. No flood insurance is required! Location is 14 miles to Historic Downtown New Bern, 8 miles to MCAS Cherry Point gate, and roughly 30 miles to beautiful Crystal Coast beaches!

## MORE DETAILS

Address: 105 Timberwolf Court New Bern, NC 28560

Acreage: 4.7 acres

County: Craven

**GPS Location:** 34.988320 x -76.959645