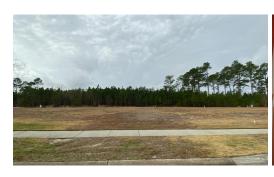

## **MORE DETAILS**

Address:

2029 Simmerman Way Leland, NC 28451

Acreage: 0.2 acres

County: Brunswick

**GPS Location:** 

34.180432 x -78.016850

PRICE: \$80,000