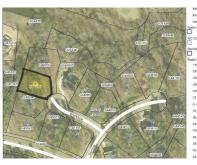

## **MORE DETAILS**

Address:

69 Worksop Rocky Mount, NC 27804

Acreage: 0.4 acres

County: Nash

**GPS Location:** 

36.025984 x -77.790217

**PRICE:** \$97,500