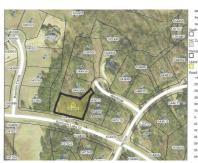

## **MORE DETAILS**

Address:

60 Worksop Rocky Mount, NC 27804

Acreage: 0.4 acres

County: Nash

**GPS Location:** 

36.025435 x -77.790369

**PRICE:** \$97,500