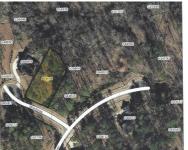

## MORE DETAILS

Address: 35 Worksop Rocky Mount, NC 27804

Acreage: 0.5 acres

County: Nash

**GPS Location:** 36.025852 x -77.789388