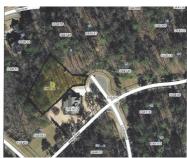

## **MORE DETAILS**

Address:

24 Liverpool Rocky Mount, NC 27804

Acreage: 0.5 acres

County: Nash

**GPS Location:** 

36.024913 x -77.787884

**PRICE: \$107,500**