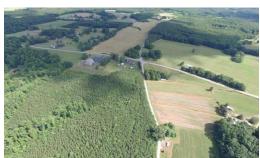

## **SOLD**

Move-in-ready brick ranch on 26 acres. This home has been meticulously maintained. Main level offers a large living room or use it as a formal dining room; 3 bedrooms and an updated hall bath; and eat-in kitchen with space for bar seating. Beautiful hardwood floors. One car garage with automatic door opener. Lower level offers a large family room with gas log fireplace, large den for gathering for movie night, sliding doors leading out to the wonderful screened porch overlooking the large backyard. Two car carport adjacent to house with paved circular drive. Outbuilding has space for workshop. Acreage is mostly 15 year old planted pine. Property is mostly level to gentle rolling. Over 1,500 feet of frontage on Robertson Road. If you enjoy hunting and the outdoors, this is an excellent property for you.