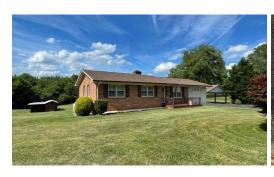

## **4233 LEVEL RUN ROAD, HURT, PITTSYLVANIA**

## **SOLD**

Move-in-ready brick ranch on 26 acres. This home has been meticulously maintained. Main level offers a large living room or use it as a formal dining room; 3 bedrooms and an updated hall bath; and eat-in kitchen with space for bar seating. Beautiful hardwood floors. One car garage with automatic door opener. Lower level offers a large family room with gas log fireplace, large den for gathering for movie night, sliding doors leading out to the wonderful screened porch overlooking the large backyard. Two car carport adjacent to house with paved circular drive. Outbuilding has space for workshop. Acreage is mostly 15 year old planted pine. Property is mostly level to gentle rolling. Over 1,500 feet of frontage on Robertson Road. If you enjoy hunting and the outdoors, this is an excellent property for you.