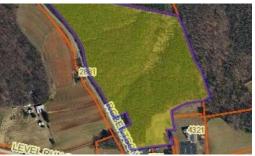

## **SOLD**

Move-in-ready brick ranch on 26 acres. This home has been meticulously maintained. Main level offers a large living room or use it as a formal dining room; 3 bedrooms and an updated hall bath; and eat-in kitchen with space for bar seating. Beautiful hardwood floors. One car garage with automatic door opener. Lower level offers a large family room with gas log fireplace, large den for gathering for movie night, sliding doors leading out to the wonderful screened porch overlooking the large backyard. Two car carport adjacent to house with paved circular drive. Outbuilding has space for workshop. Acreage is mostly 15 year old planted pine. Property is mostly level to gentle rolling. Over 1,500 feet of frontage on Robertson Road. If you enjoy hunting and the outdoors, this is an excellent property for you.

## **MORE DETAILS**

Address:

4233 Level Run Road Hurt, VA 24563

Acreage: 26.0 acres

County: Pittsylvania

**GPS Location:** 

0.000000 x 0.000000

PRICE: \$275,000