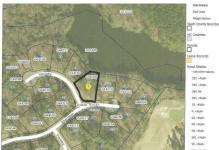

## MORE DETAILS

Address: 21 Hoylake Rocky Mount, NC 27804

Acreage: 0.5 acres

County: Nash

**GPS Location:** 36.025790 x -77.785094