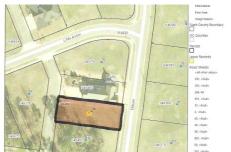

## MORE DETAILS

Address: 100 Eltham Rocky Mount, NC 27804

Acreage: 0.2 acres

County: Nash

**GPS Location:** 36.019097 x -77.784986