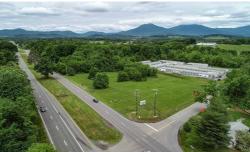

## **EXPIRED**

Prime Commercial 8 Acres Prefect building site for your business. High Visibility and conveniently located on highly traveled Highway 460 (Lynchburg Salem Turnpike) between Roanoke and Lynchburg with close proximity to Town of Bedford. Opportunities are endless with this level building lot offering mountain view. Based on our new plat, there would be 360 LF along 460 contiguously and then 11.22 LF just west of parcel 169-A-2-T. Depending on the use enough clearance from Baldwin Street will be required. Buyer Broker/Agent and Buyer to verify ALL information, data and measurements prior to contract ratification.

## **MORE DETAILS**

Address:

0 W LYNCHBURG SALEM Turnpike Bedford, VA 24523

Acreage: 8.0 acres

County: Bedford

**GPS Location:** 

0.000000 x 0.000000

PRICE: \$399,800