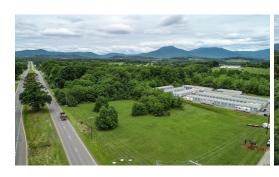

## **EXPIRED**

Prime Commercial 8 Acres Prefect building site for your business. High Visibility and conveniently located on highly traveled Highway 460 (Lynchburg Salem Turnpike) between Roanoke and Lynchburg with close proximity to Town of Bedford. Opportunities are endless with this level building lot offering mountain view. Based on our new plat, there would be 360 LF along 460 contiguously and then 11.22 LF just west of parcel 169-A-2-T. Depending on the use enough clearance from Baldwin Street will be required. Buyer Broker/Agent and Buyer to verify ALL information, data and measurements prior to contract ratification.

## **MORE DETAILS**

Address:

0 W LYNCHBURG SALEM Turnpike Bedford, VA 24523

Acreage: 8.0 acres

County: Bedford

**GPS Location:** 

0.000000 x 0.000000

PRICE: \$399,800