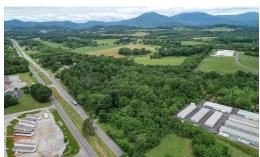

## **EXPIRED**

Prime Commercial 8 Acres Prefect building site for your business. High Visibility and conveniently located on highly traveled Highway 460 (Lynchburg Salem Turnpike) between Roanoke and Lynchburg with close proximity to Town of Bedford. Opportunities are endless with this level building lot offering mountain view. Based on our new plat, there would be 360 LF along 460 contiguously and then 11.22 LF just west of parcel 169-A-2-T. Depending on the use enough clearance from Baldwin Street will be required. Buyer Broker/Agent and Buyer to verify ALL information, data and measurements prior to contract ratification.

## **MORE DETAILS**

Address:

0 W LYNCHBURG SALEM Turnpike Bedford, VA 24523

Acreage: 8.0 acres

County: Bedford

**GPS Location:** 

0.000000 x 0.000000

PRICE: \$399,800