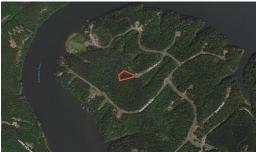

## **SOLD**

This tranquil 1.5 acre wooded lot in Eagle Point Shores Subdivision at Leesville Lake is located on a very private cul-de-sac at the end of Overlook Court. Situated at the highest elevation in the subdivision and facing west, this lot provides pretty amazing views of Smith Mountain that could be enjoyed from the deck of your family or getaway home at the lake. This lot is bordered on the backside by green space within the subdivision which provides a more peaceful and private setting for your home. Eagle Point Shores also provides hiking trails, picnic areas, pavilions, and deeded access to a neighborhood boat ramp with a dock that will enable you to take full advantage of all that this beautiful lake has to offer. This Leesville Lake property provides extensive opportunities for outdoor recreation along with a great place to build your lake home or family getaway in a quiet subdivision.