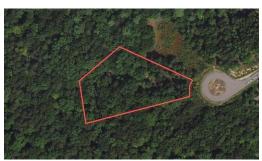

## **SOLD**

This tranquil 1.5 acre wooded lot in Eagle Point Shores Subdivision at Leesville Lake is located on a very private cul-de-sac at the end of Overlook Court. Situated at the highest elevation in the subdivision and facing west, this lot provides pretty amazing views of Smith Mountain that could be enjoyed from the deck of your family or getaway home at the lake. This lot is bordered on the backside by green space within the subdivision which provides a more peaceful and private setting for your home. Eagle Point Shores also provides hiking trails, picnic areas, pavilions, and deeded access to a neighborhood boat ramp with a dock that will enable you to take full advantage of all that this beautiful lake has to offer. This Leesville Lake property provides extensive opportunities for outdoor recreation along with a great place to build your lake home or family getaway in a quiet subdivision.

## **MORE DETAILS**

Address:

0 Overlook Court Pittsville, VA 24139

Acreage: 1.5 acres

County: Pittsylvania

**GPS Location:** 

37.058645 x -79.482050

**PRICE:** \$35,000