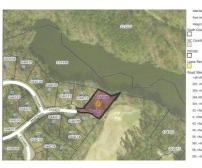

## **MORE DETAILS**

Address:

250 Aberdeen Rocky Mount, NC 27804

Acreage: 0.6 acres

County: Nash

**GPS Location:** 

36.025581 x -77.783937

PRICE: \$95,000