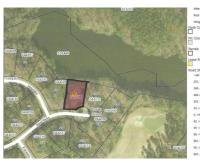

## **MORE DETAILS**

Address:

232 Aberdeen Rocky Mount, NC 27804

Acreage: 0.4 acres

County: Nash

**GPS Location:** 

36.025777 x -77.784724

PRICE: \$112,500