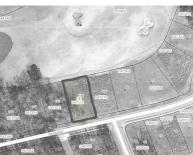

## **MORE DETAILS**

Address:

126 Glasgow Rocky Mount, NC 27804

Acreage: 0.3 acres

County: Nash

**GPS Location:** 

36.020764 x -77.789077

PRICE: \$80,000