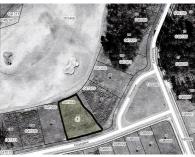

## **MORE DETAILS**

Address:

66 Glasgow Rocky Mount, NC 27804

Acreage: 0.4 acres

County: Nash

**GPS Location:** 

36.020901 x -77.788182

**PRICE:** \$85,000