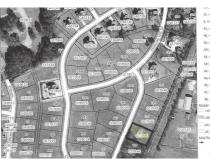

## **MORE DETAILS**

Address:

714 Chimney Hill Way Rocky Mount, NC 27804

Acreage: 0.4 acres

County: Nash

**GPS Location:** 

36.019162 x -77.781536

**PRICE: \$67,500**