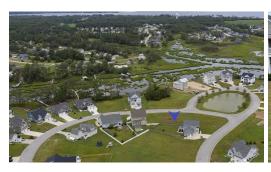

## 130L MARINERS PT, MOREHEAD CITY, CARTERET

## **SOLD**

Wonderful opportunity to own one of the largest lots in Mariner's Pointe. This corner lot dimensions will make this location open to a variety of home designs that will have water views. The community offers a clubhouse, pool, tennis courts, and dock. Mariner's Pointe is located within the heart of Morehead City; close to waterfront dining, shopping, beaches, and fabulous fishing.

## **MORE DETAILS**

Address:

130l Mariners Pt Morehead City, NC 28557

Acreage: 0.4 acres

County: Carteret

**GPS Location:** 

34.737281 x -76.723342

PRICE: \$79,000