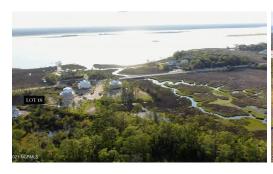

## SOLD

Large cul-de-sac lot buffered by wooded and common spaces, and perfect for an elevated floorplan to capture incredible marsh and Cape Fear River views. One of three remaining lots in this boutique cul-de-sac neighborhood. Panoramic aerial footage available!"Lookout Pointe at River Oaks Phase 2" is comprised of 8 homesites on Mistiflower Court, a private road ending in a cul-de-sac and bordered by gorgeous marsh and buffer wetlands. Each home will be engineered and built to the higher standard of VE-zone construction, with standing seam metal roofs, elevated finishes, and elegantly coastal exteriors. Close to schools, a public dock & parks, boat storage, marinas, and all the outdoor features coastal New Hanover County has to offer – yet surrounded by tidal marshes, wooded areas, Lord's Creek... and of course, exceptional views of the Cape Fear River! Buy now and build later, or jump right in and work with a recommended builder on a home custom-tailored to your lifestyle! Example home plans and builder referrals available as needed – just ask!