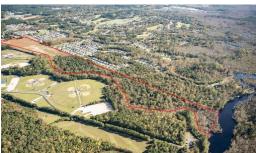

## **SOLD**

Acreage! Waterfront! Potential! Need we say more? Here lies 58 acres of land for sale nestled on Old Airport Road right next to Creekside Park and backed by Brices Creek. This prime location is a quick boat ride to the Trent and Neuse Rivers or Historic Downtown New Bern; only a few minutes drive to the heart of New Bern, local shopping and restaurants; and convenient to both MCAS Cherry Point and North Carolina's Crystal Coast beaches. Call us today for your private tour!

## **MORE DETAILS**

Address:

0 Old Airport Road New Bern, NC 28562

Acreage: 58.1 acres

County: Craven

**GPS Location:** 

35.060801 x -77.032765

PRICE: \$1,495,000