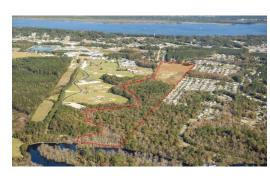

## **SOLD**

Acreage! Waterfront! Potential! Need we say more? Here lies 58 acres of land for sale nestled on Old Airport Road right next to Creekside Park and backed by Brices Creek. This prime location is a quick boat ride to the Trent and Neuse Rivers or Historic Downtown New Bern; only a few minutes drive to the heart of New Bern, local shopping and restaurants; and convenient to both MCAS Cherry Point and North Carolina's Crystal Coast beaches. Call us today for your private tour!

## **MORE DETAILS**

Address:

0 Old Airport Road New Bern, NC 28562

Acreage: 58.1 acres

County: Craven

**GPS Location:** 

35.060801 x -77.032765

PRICE: \$1,495,000