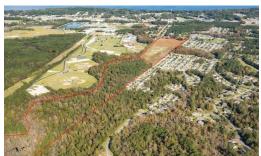

## **SOLD**

Acreage! Waterfront! Potential! Need we say more? Here lies 58 acres of land for sale nestled on Old Airport Road right next to Creekside Park and backed by Brices Creek. This prime location is a quick boat ride to the Trent and Neuse Rivers or Historic Downtown New Bern; only a few minutes drive to the heart of New Bern, local shopping and restaurants; and convenient to both MCAS Cherry Point and North Carolina's Crystal Coast beaches. Call us today for your private tour!

## **MORE DETAILS**

Address:

0 Old Airport Road New Bern, NC 28562

Acreage: 58.1 acres

County: Craven

**GPS Location:** 

35.060801 x -77.032765

PRICE: \$1,495,000