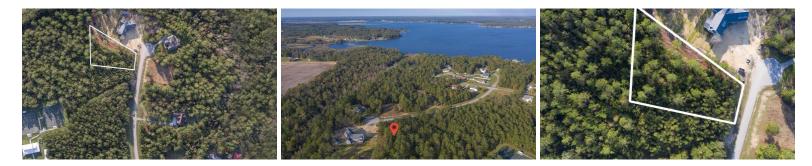

## SOLD

Located in the White Oak Crossing Subdivision sits this wonderful wooded lot in Swansboro. At almost an acre in size privacy will not be an issue nor will building your dream home. Here you will be surrounded by beautiful and well manicured properties in this wonderful, family friendly neighborhood. Amenities include boat ramp and dock, community pool and storage area. Just outside the city limits of Swansboro, but still close to all the restaurants and shopping near by. Don't want to drive? Go by boat instead! This is the perfect location to enjoy all the Crystal Coast has to offer; it truly is a boaters paradise! Centrally located to both Camp Lejeune and Cherry Point Military Bases and close to the beaches of Emerald Isle. Don't miss out on your opportunity to be apart of this wonderful community!

## **MORE DETAILS**

Address: 111 Limbaugh Lane Swansboro, NC 28584

Acreage: 0.9 acres

County: Onslow

**GPS Location:** 34.720375 x -77.133073