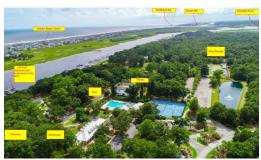

## SOLD

This lot sits on one of the most picturesque streets anywhere. Moss covered live oaks line both sides. There are glimpses of the ICW and the Shallotte river that will add abundantly to your front porch evening ritual. The sunsets are spectacular. Russell Hewett lake is a short stroll down the street. It offers all types of wildlife viewing and freshwater fishing. Across the street is the kayak dock with easy access for your family and friends. The dock also offers great fishing for flounder and drum. Oyster Harbour has a beautiful, quiet, natural setting with winding walking trails, kayak/canoe docks and boat ramp, swimming pool, bocce ball, tennis, boat storage and more. Just 10 minutes to the beaches on the island of Holden Beach. It's an Intracoastal front community just made for the avid boater or anyone looking for an active coastal lifestyle. There is a park like feeling throughout the community with an abundance of trees, natural plants and wildlife. Only 45 minutes from Myrtle Beach or Wilmington. Golf, restaurants, theatres and more are a short drive in any direction. Call for a tour and we will put you together with one of the community ambassadors to show you around at your pace. Oyster Harbour is an extremely well managed community with amenities that cannot be matched anywhere for the investment.