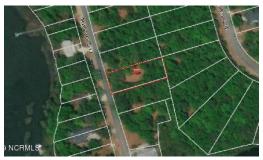

## Address:

1866 Russell Hewett Road Supply, NC 28462

Acreage: 0.3 acres

County: Brunswick

**GPS Location:** 

33.918794 x -78.359649

**PRICE: \$25,000**