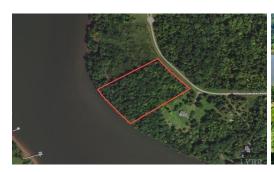

## **PENDING**

This quiet, secluded property located on Leesville Lake in Pittsville, Virginia affords opportunities for hunting, fishing, or to build your lake dream home. This tract is lot number 12 in Parkers Landing Subdivision. It is an all wooded tract with mature hardwood timber located on the east side of the lake and contains approximately 470 ft of water frontage on some of the most scenic, recreational water in Virginia. If you have been looking to build a lake home or sportsman's getaway this property contains plenty of level ground to make that dream come true and with a little tree clearing you could have beautiful views of the lake. This property comes with deeded access to a well maintained concrete boat ramp and picnic area within the subdivision that will allow you to enjoy all the water recreation this beautiful lake has to offer. If you have been looking for a waterside property to start your lake life, then this scenic Leesville Lake property is one that you need to come see.