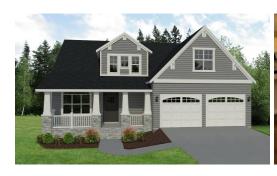

## **ACTIVE**

NEW CONSTRUCTION! Our Brentwood style home offers 2575 square feet above grade, and 9' framed walls on first floor with smooth drywall finish. This house plan incorporates Luxury Vinyl Plank on the entire main living level and master bedroom, ceramic tile in the baths and laundry, oak treads to the second floor, and carpet in additional bedrooms. The master bathroom offers a full tiled shower with deco band! Quartz countertops and Sonoma cabinets by Timberlake in kitchen, with soft close, make the home even more beautiful. Decorative trim and ornate ceilings in some areas. Ship-lap wall accent in master bedroom and on both sides of the colonial style fireplace. Upgraded wood shelving in closets. Exterior finishes consist of double-hung windows, brick, siding, and architectural shingles. Jefferson Meadows offers spacious living with high-end finishes. It is ideally located in the premier school district near fine dining, high-end shopping and within proximity to Liberty University.