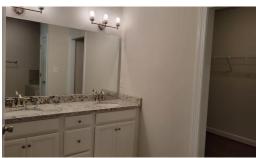

## **ACTIVE**

NEW CONSTRUCTION! Our Brentwood style home offers 2575 square feet above grade, and 9' framed walls on first floor with smooth drywall finish. This house plan incorporates Luxury Vinyl Plank on the entire main living level and master bedroom, ceramic tile in the baths and laundry, oak treads to the second floor, and carpet in additional bedrooms. The master bathroom offers a full tiled shower with deco band! Quartz countertops and Sonoma cabinets by Timberlake in kitchen, with soft close, make the home even more beautiful. Decorative trim and ornate ceilings in some areas. Ship-lap wall accent in master bedroom and on both sides of the colonial style fireplace. Upgraded wood shelving in closets. Exterior finishes consist of double-hung windows, brick, siding, and architectural shingles. Jefferson Meadows offers spacious living with high-end finishes. It is ideally located in the premier school district near fine dining, high-end shopping and within proximity to Liberty University.