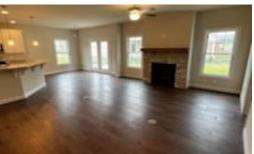

## **ACTIVE**

NEW CONSTRUCTION! Our Brentwood style home offers 2575 square feet above grade, and 9' framed walls on first floor with smooth drywall finish. This house plan incorporates Luxury Vinyl Plank on the entire main living level and master bedroom, ceramic tile in the baths and laundry, oak treads to the second floor, and carpet in additional bedrooms. The master bathroom offers a full tiled shower with deco band! Quartz countertops and Sonoma cabinets by Timberlake in kitchen, with soft close, make the home even more beautiful. Decorative trim and ornate ceilings in some areas. Ship-lap wall accent in master bedroom and on both sides of the colonial style fireplace. Upgraded wood shelving in closets. Exterior finishes consist of double-hung windows, brick, siding, and architectural shingles. Jefferson Meadows offers spacious living with high-end finishes. It is ideally located in the premier school district near fine dining, high-end shopping and within proximity to Liberty University.