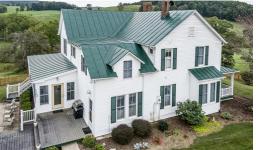

## **SOLD**

Renovated farmhouse on 278 acres located near historic Brownsburg, VA, overlooking Hays Creek. The home has 4 bedrooms, 3 full baths, dining room, kitchen, and living room. The Geotherm system heats and cools the home efficiently year round. Numerous farm support buildings include shop, hay storage building, grain bin, and equipment building. The farm has a mix of productive hay, crop, and pasture land. Excellent large tract of land for the outdoor recreation enthusiast. Spectacular views from large front porch and in-ground pool.