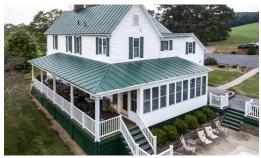

## **SOLD**

Renovated farmhouse on 278 acres located near historic Brownsburg, VA, overlooking Hays Creek. The home has 4 bedrooms, 3 full baths, dining room, kitchen, and living room. The Geotherm system heats and cools the home efficiently year round. Numerous farm support buildings include shop, hay storage building, grain bin, and equipment building. The farm has a mix of productive hay, crop, and pasture land. Excellent large tract of land for the outdoor recreation enthusiast. Spectacular views from large front porch and in-ground pool.