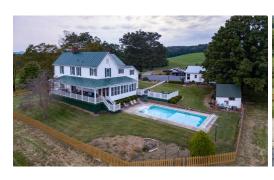

## **SOLD**

Renovated farmhouse on 278 acres located near historic Brownsburg, VA, overlooking Hays Creek. The home has 4 bedrooms, 3 full baths, dining room, kitchen, and living room. The Geotherm system heats and cools the home efficiently year round. Numerous farm support buildings include shop, hay storage building, grain bin, and equipment building. The farm has a mix of productive hay, crop, and pasture land. Excellent large tract of land for the outdoor recreation enthusiast. Spectacular views from large front porch and in-ground pool.

## **MORE DETAILS**

Address:

3334 Brownsburg Tpke Raphine, VA 24472

Acreage: 278.1 acres

County: Rockbridge

PRICE: \$1,950,000