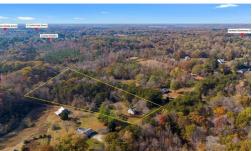

## **5475 YANCEYVILLE, BROWNS SUMMIT, GUILFORD**

## **ACTIVE**

Attention developers and land enthusiasts! This pristine parcel of vacant land is your canvas for creating your dream property in highly sought after Northern school district. Situated in a peaceful and scenic area this land offers endless possibilities. Builders can envision building custom homes in this natural setting. Don't miss out on this opportunity for a beautiful housing development and sound investment.

## **MORE DETAILS**

Address:

5475 Yanceyville Browns Summit, NC 27214

Acreage: 37.7 acres

County: Guilford

**GPS Location:** 

36.218055 x -79.761870

PRICE: \$1,055,000