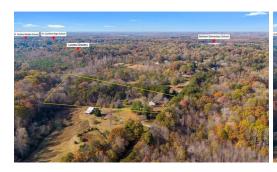

## **5475 YANCEYVILLE, BROWNS SUMMIT, GUILFORD**

## **ACTIVE**

Attention developers and land enthusiasts! This pristine parcel of vacant land is your canvas for creating your dream property in highly sought after Northern school district. Situated in a peaceful and scenic area this land offers endless possibilities. Builders can envision building custom homes in this natural setting. Don't miss out on this opportunity for a beautiful housing development and sound investment.

## **MORE DETAILS**

Address:

5475 Yanceyville Browns Summit, NC 27214

Acreage: 37.7 acres

County: Guilford

**GPS Location:** 

36.218055 x -79.761870

PRICE: \$1,055,000