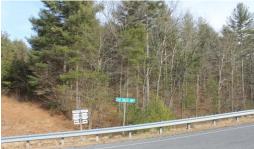

## SOLD

It is rare to see a 682+/- acre tract listed in a Resort Area. 10 minutes to Homestead Resort and 1 hr. to Greenbrier. The property has long road frontage on US220 with multiple entrances to roads, trails and the rustic cabin located on the property. There is also long boundary adjoining the USFS National Forest. The Jackson River and some of the best trout fishing in VA are 5 minutes away. Lake Moomaw is about 15min. This can be developed or kept for yourself.

## **MORE DETAILS**

Address: 00 Sam Snead Highway Warm Springs, VA 24484

Acreage: 682.0 acres

County: Bath

**GPS Location:** 38.087855 x -79.785708