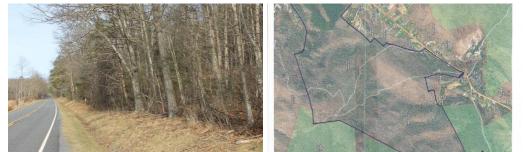

## SOLD

It is rare to see a 682+/- acre tract listed in a Resort Area. 10 minutes to Homestead Resort and 1 hr. to Greenbrier. The property has long road frontage on US220 with multiple entrances to roads, trails and the rustic cabin located on the property. There is also long boundary adjoining the USFS National Forest. The Jackson River and some of the best trout fishing in VA are 5 minutes away. Lake Moomaw is about 15min. This can be developed or kept for yourself.

## **MORE DETAILS**

Address: 00 Sam Snead Highway Warm Springs, VA 24484

Acreage: 682.0 acres

County: Bath

**GPS Location:** 38.087855 x -79.785708