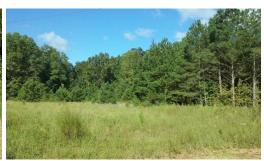

## **SOLD**

If you don't want neighbors then here's your perfect spot.. SEPTIC PERMIT APPROVED!!..This remote property would be perfect for equestrian or a farm/home because of the pasture for grazing, trees for shade and the fresh water.that runs thru it.. The variation in the soil in different parts expands the things you can grow here, from Artichokes to Zucchini..It's also a Timber investment with lots of recreational potential..Located approximately 70 miles west of Wilmington in Robeson County.. This Land has prime spots for food plots and tree stands. and it's FULL of everything.. I can show you where the Deer have a Disco on the Creek Bank every night.. This secluded location will give you the peace and quiet you desire unless you want to shoot Ducks and Deer from your Back Porch!. With Utilities nearby and 300+/- feet of road frontage, you could put homes for your whole Family back here and still have room. This is a great opportunity for an investment property that you could enjoy year round. Very secluded.