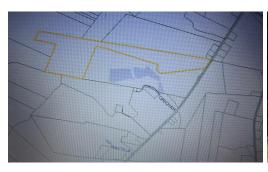

## **MORE DETAILS**

Address:

7106 Wire Grass Road Orrum, NC 28369

Acreage: 62.6 acres

County: Robeson

**GPS Location:** 

34.491958 x -79.057201

**PRICE: \$79,900**