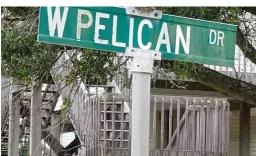

## LOT 1 PELICAN DRIVE, OAK ISLAND, BRUNSWICK

## **MORE DETAILS**

Address:

Lot 1 Pelican Drive Oak Island, NC 28465

Acreage: 0.3 acres

County: Brunswick

**GPS Location:** 

33.915896 x -78.163841

PRICE: \$230,000