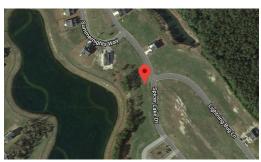

# 150 SPICER LAKE DRIVE, HOLLY RIDGE, ONSLOW

### Address:

150 Spicer Lake Drive Holly Ridge, NC 28445

Acreage: 0.2 acres

County: Onslow

#### **GPS Location:**

34.495499 x -77.493254

PRICE: \$58,800